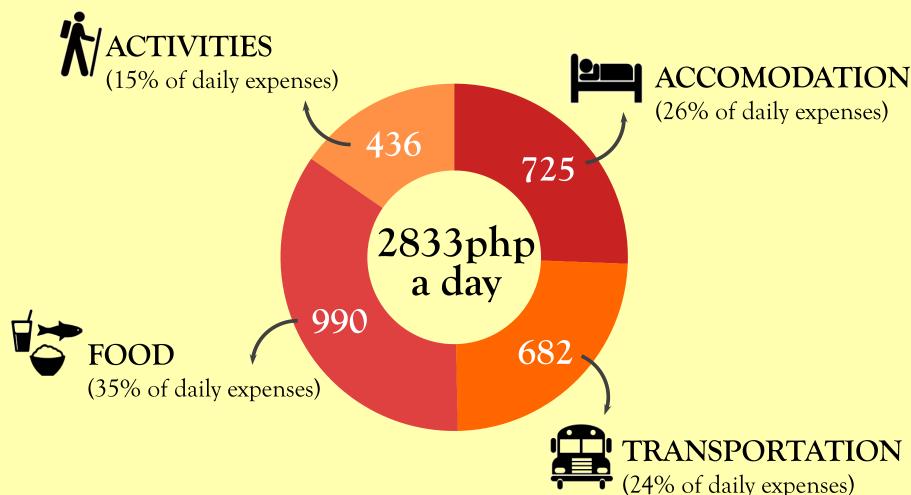

## Budget breakdown Philippines Trip: 20 days

traveling as a couple

for 2833php = €57 = \$63 a day

(€1 = 50php \$1 = 45php

Daily expenses are divided into 4 main categories

Specification of daily expenses within these categories

average 436 php day a costs

Hiking in Banaue 4240php

Tour A&C El Nido 3600php

Sightseeing Bohol 880php

Activities total 8720php

## **FOOD**

average php day costs

Food total 19800php

## **ACCOMMODATION**

average 725 php day costs

Accommodation total 14500php

## **TRANSPORTATION**

average costs

682

php

day

**Flights** 6677php

Night bus 2053php

Boat 1620php

Other transport 3280php

Transportation total 13630php

\*\*\*\*\*\*\*\*\*\*\*\*\*\*\*\*\*\*\* total 56650 php in 20 days costs 

Phenomenal gl\be